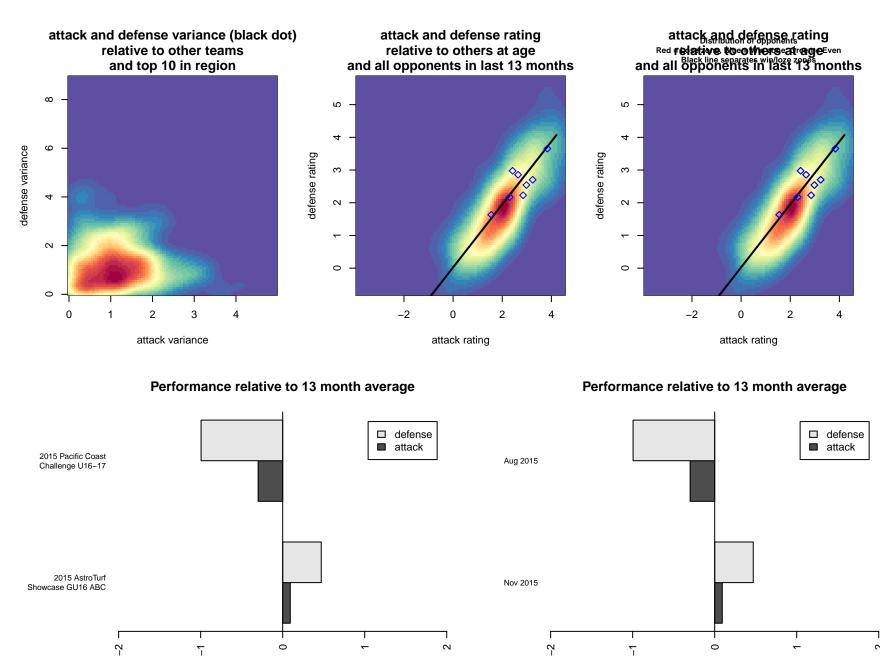

## **Coquitlam Metro Ford Storm 2000G**

, BC G00 total strength=1786 attack=18.99 defense=48.81 alt names used:

Venues played: 2015 Pacific Coast Challenge U16–17 2015 AstroTurf Showcase GU16 ABC 2015 Whitecaps Invitational U16

average number of goals per game relative to expected average number of goals per game relative to expected slot. A=Neither has attack advantage, B=Opponent has both attack and defense advantage, C=Opponent has both attack and defense disadvantage, D=Both have