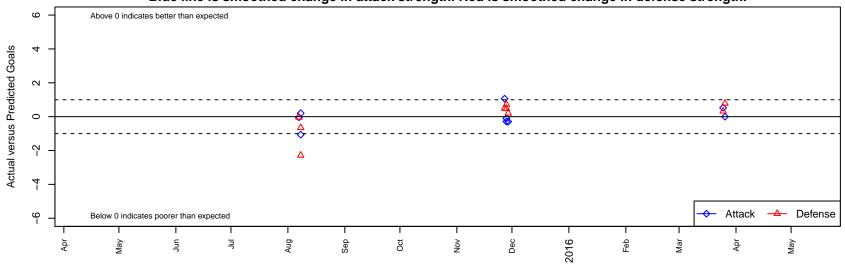

## Coquitlam Metro Ford Storm 2000G Dots are actual minus expected GF (blue circles) and GA (red triangles). Blue line is smoothed change in attack strength. Red is smoothed change in defense strength.